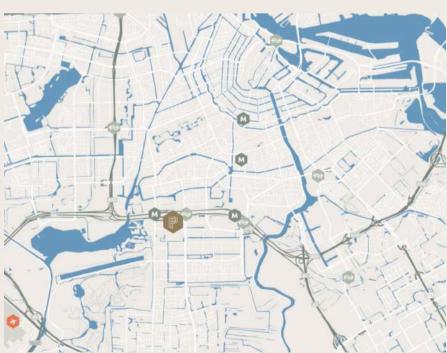

sq. m. LFA                                 |
|                                | Restaurants/bar: 1.200 sq. m. LFA                        |
|                                | Supermarket: 350 sq. m. LFA                              |
|                                | EV parking spaces: 126                                   |
|                                |                                                          |
| Completion date                | 1 November 2024                                          |
| Completion date Sustainability | 1 November 2024  BREEAM-NL Outstanding & Net Carbon Zero |
| ·                              | BREEAM-NL Outstanding &                                  |
| Sustainability                 | BREEAM-NL Outstanding &<br>Net Carbon Zero               |







#### **About The Pulse**

The Pulse is a high-end circular building that's connected to the heartbeat of Amsterdam. It's a place where people can live, work and recreate in a pleasant and comfortable way.

The Pulse office is designed according to the Edge concept, meaning we develop our buildings holistically, leaving the necessary room for creativity and innovation. Our approach is based on four pillars: wellbeing, sustainability, design, and technology.

These principles are fully embraced in our blueprint, the baseline for all our developments, to ensure the exceptional quality of our products.

thepulse.amsterdan



#### **Contact**

#### Sietse van der Meer

sietse.vandermeer@cushwake.com + 31 6 39 57 78 62

#### **Niels Hanssen**

Niels.hanssen@cbre.com +31 6 11 61 69 37

#### K