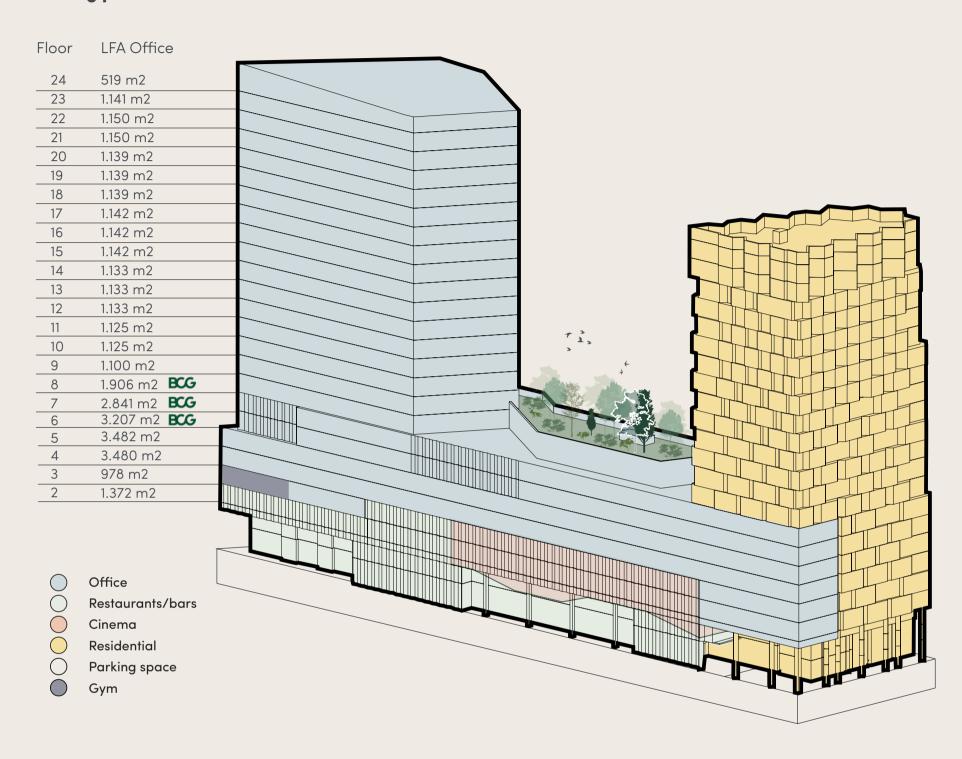

It's a place where people can live, work and recreate in a pleasant and comfortable way.

The Pulse office is designed according to the Edge concept, meaning we develop our buildings holistically, leaving the necessary room for creativity and innovation. Our approach is based on four pillars: wellbeing, sustainability, design, and technology.

These principles are fully embraced in our blueprint, the baseline for all our developments, to ensure the exceptional quality of our products.

thepulse.amsterdan



#### **Contact**

#### Sietse van der Meer

sietse.vandermeer@cushwake.com + 31 6 39 57 78 62

#### **Niels Hanssen**

Niels.hanssen@cbre.com +31 6 11 61 69 37

#### Koen van Langeveld

koen@vangoolelburg.com + 31 6 31 94 98 93





#### INFOSHEET

### The Pulse



#### Stacking plan









#### INFOSHEET

## The Pulse



#### 4<sup>th</sup> floor

3.480 sq. m. LFA

| Workspaces         | 119 desks |
|--------------------|-----------|
| Focus areas        | 17 desks  |
| Meeting room (6p)  | 2 rooms   |
| Meeting room (12p) | 5 rooms   |
| Meeting room (20p) | 2 rooms   |







# The Pulse



#### 18<sup>th</sup> floor

1.139 sq. m. LFA

| Workspaces         | 40 desks |
|--------------------|----------|
| Focus areas        | 4 desks  |
| Meeting room (12p) | 5 rooms  |
| Meeting room (20p) | 1 room   |





Confidential

The content of this presentation is confidential not intended for distribution. It is strictly forbidden to share any part of this presentation with any third party, without a written consent of EDGE.