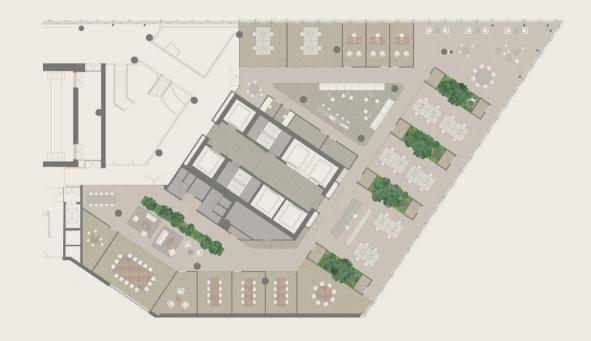

### 5<sup>th</sup> floor

3.475 m<sup>2</sup> LFA

| Workspaces   | 119 desks |
|--------------|-----------|
| Focus areas  | 17 desks  |
| Meeting room | 2 rooms   |
| Meeting room | 5 rooms   |
| Meeting room | 2 rooms   |