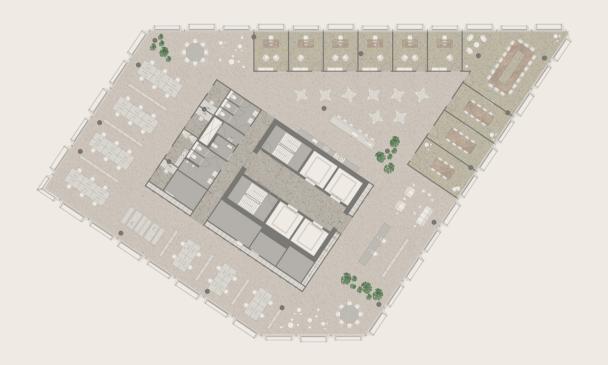

### 5<sup>th</sup> floor

3.475 m<sup>2</sup> LFA

| Workspaces   | 119 desks |
|--------------|-----------|
| Focus areas  | 17 desks  |
| Meeting room | 2 rooms   |
| Meeting room | 5 rooms   |
| Meeting room | 2 rooms   |