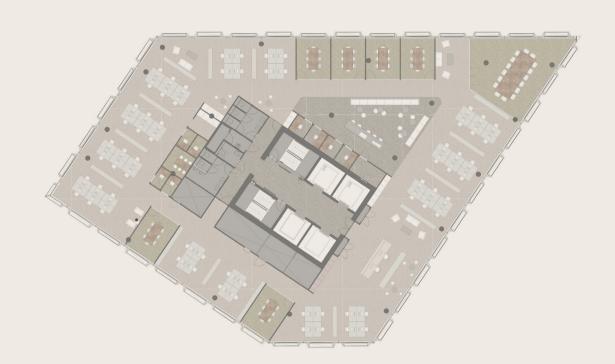

### 18<sup>th</sup> floor

1.140 m<sup>2</sup> LFA

| Workspaces            | 40 desks |
|-----------------------|----------|
| Focus areas           | 4 desks  |
| Formal meeting room   | 5 rooms  |
| Informal meeting room | 1 room   |

### 20<sup>th</sup> floor

1.140 m<sup>2</sup> LFA

| Workspaces          | 68 desks |
|---------------------|----------|
| Focus areas         | 8 desks  |
| Formal meeting room | 8 rooms  |