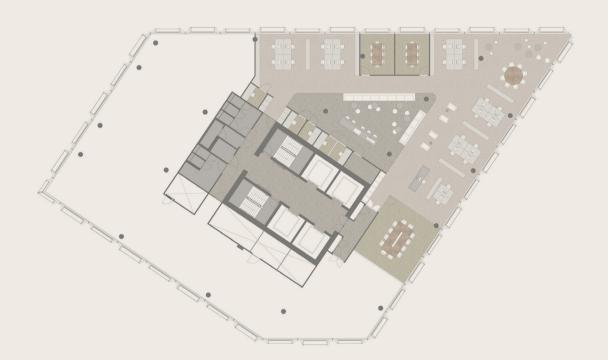

### 5<sup>th</sup> floor

3.475 m<sup>2</sup> LFA

| Workspaces   | 119 desks |
|--------------|-----------|
| Focus areas  | 17 desks  |
| Meeting room | 2 rooms   |
| Meeting room | 5 rooms   |
| Meeting room | 2 rooms   |