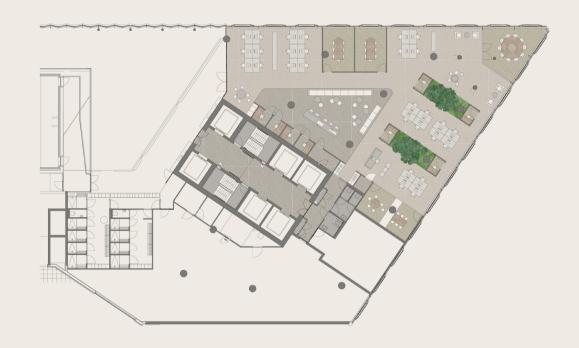

### 5<sup>th</sup> floor

3.475 m<sup>2</sup> LFA

| Workspaces   | 119 desks |
|--------------|-----------|
| Focus areas  | 17 desks  |
| Meeting room | 2 rooms   |
| Meeting room | 5 rooms   |
| Meeting room | 2 rooms   |