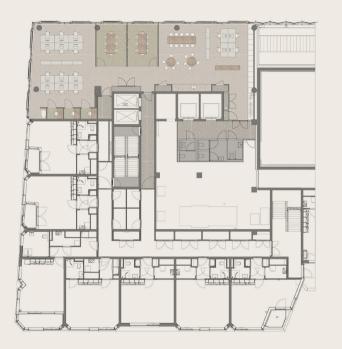

### 5<sup>th</sup> floor

3.475 m<sup>2</sup> LFA

| Workspaces   | 119 desks |
|--------------|-----------|
| Focus areas  | 17 desks  |
| Meeting room | 2 rooms   |
| Meeting room | 5 rooms   |
| Meeting room | 2 rooms   |