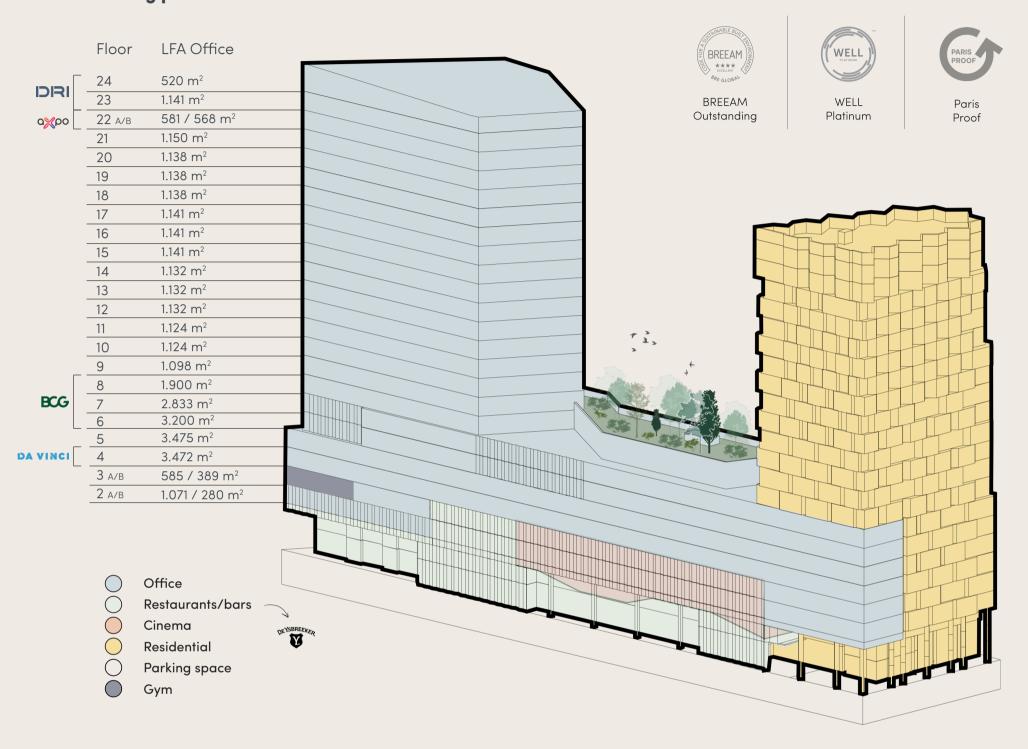

f Amsterdam. It's a place where people can live, work and recreate in a pleasant and comfortable way.

The Pulse office is designed according to the Edge concept, meaning we develop our buildings holistically, leaving the necessary room for creativity and innovation. Our approach is based on four pillars: wellbeing, sustainability, design, and technology.

These principles are fully embraced in our blueprint, the baseline for all our developments, to ensure the exceptional quality of our products.

thepulse.amsterdam



#### Contact

#### **Robert Bremen**

robert.bremen@cbre.com +31 6 11 15 11 95 **Koen van Langeveld** koen@vangoolelburg.com

+ 31 6 31 94 98 93

#### **Patrick Hooft Graafland**

patrick.hooftgraafland@cushwake.com +31 6 30 16 53 50





## The Pulse



### Stacking plan









## The Pulse



### 5<sup>th</sup> floor

3.475 m<sup>2</sup> LFA

| Workspaces   | 119 desks |
|--------------|-----------|
| Focus areas  | 17 desks  |
| Meeting room | 2 rooms   |
| Meeting room | 5 rooms   |
| Meeting room | 2 rooms   |







# The Pulse



### 18<sup>th</sup> floor

1.140 m<sup>2</sup> LFA

| Workspaces            | 40 desks |
|-----------------------|----------|
| Focus areas           | 4 desks  |
| Formal meeting room   | 5 rooms  |
| Informal meeting room | 1 room   |



### 20<sup>th</sup> floor

1.140 m<sup>2</sup> LFA

| Workspaces          | 68 desks |
|---------------------|----------|
| Focus areas         | 8 desks  |
| Formal meeting room | 8 rooms  |







# The Pulse



### Part of 20<sup>th</sup> floor

Approx. 570 m² LFA

| Workspaces