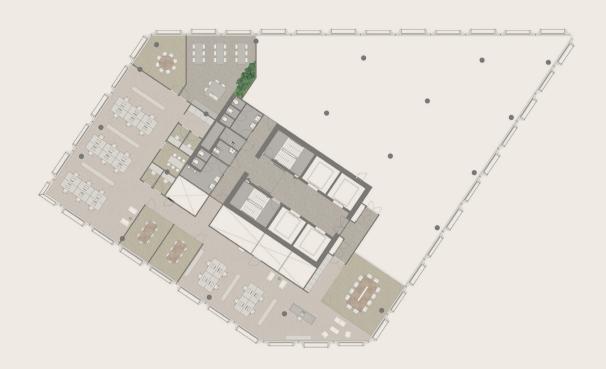

### 5<sup>th</sup> floor

3.475 m<sup>2</sup> LFA

| Workspaces   | 119 desks |
|--------------|-----------|
| Focus areas  | 17 desks  |
| Meeting room | 2 rooms   |
| Meeting room | 5 rooms   |
| Meeting room | 2 rooms   |